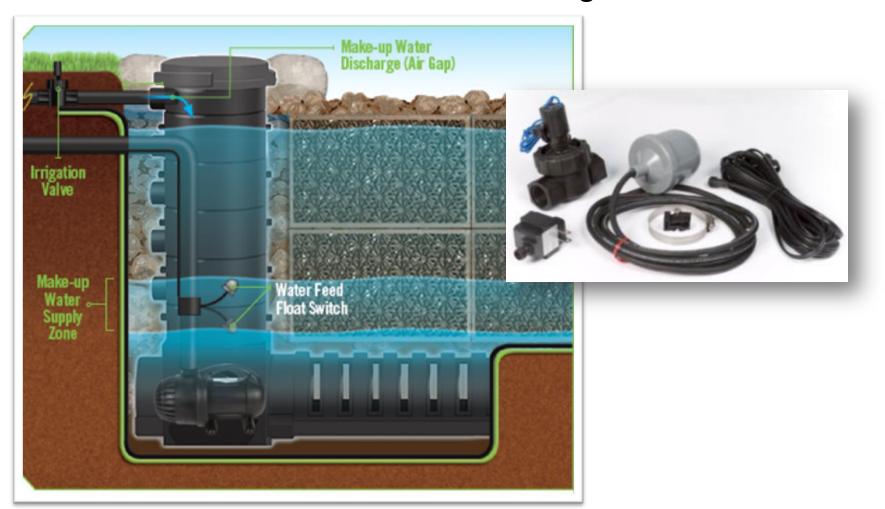

#### Water Make-up System

#### Provides alternative source of water during low water levels

#### Control Switch – Dosing Float