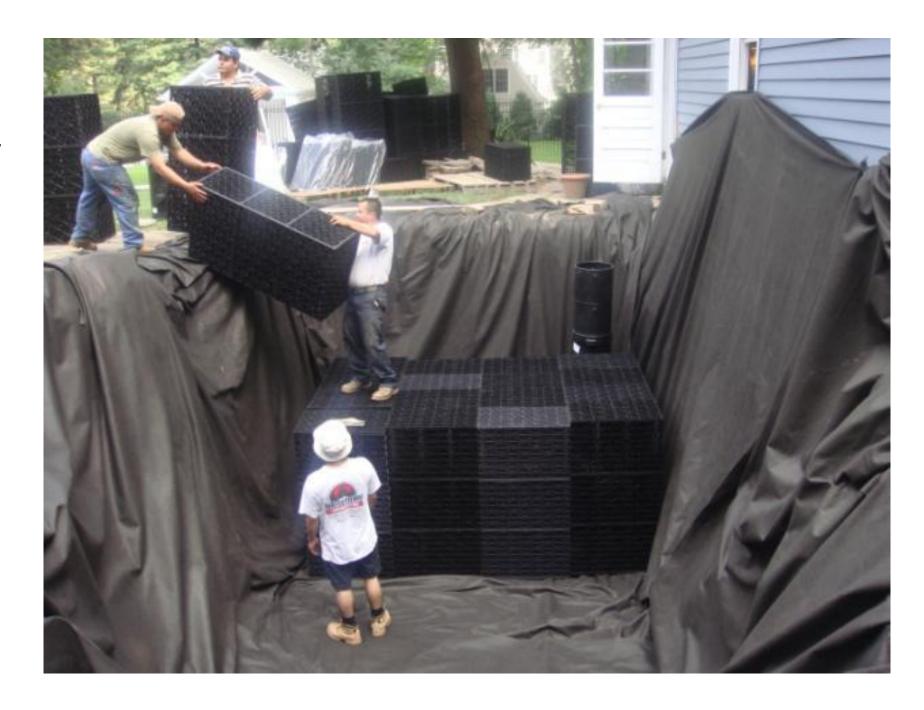

#### Deep to Support Vehicular Loading

Actual Storage Significantly More than 4,000 gallons