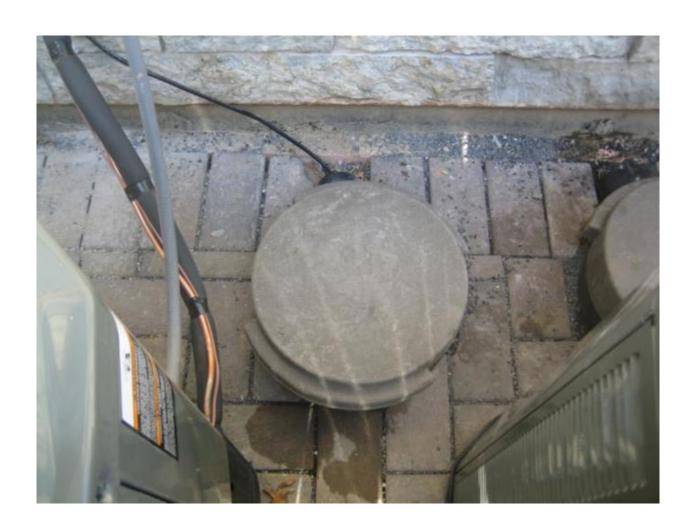

ep to Support Vehicular Loading

Actual Storage Significantly More than 4,000 gallons







# Fountain Rock Hand Picked By The Owner

-The fountain aerates the water keeping it clean and tells the story of what is happening below.





Fully Automated Irrigation with Municipal Back-up



## Before...







### Happy Homeowner



## RainXchange™ Pilot Project Palos, IL

- Tear down home project
- City planners concerned with stormwater
- Used a permeable pavers in combination with a RainXchange™ system to address their concerns
- Decorative Fountain and Pondless<sup>®</sup> Waterfall with a 3,000 gallon RainXchange<sup>™</sup>
   System
- Homeowner wants to use the rainwater for irrigation and to flush toilets





#### 3,000 Gallon Basin



#### Sized Accordingly



#### Snorkel Vault™



#### Water Make-up System



#### Provides alternative source of water during low water levels



#### Control Switch – Dosing Float



#### Water Make-up Added Inside





#### Plumbing and Filtration



# TOILET WATER IS NOT SAFE FOR DRINKING

#### Drinking Water Standards