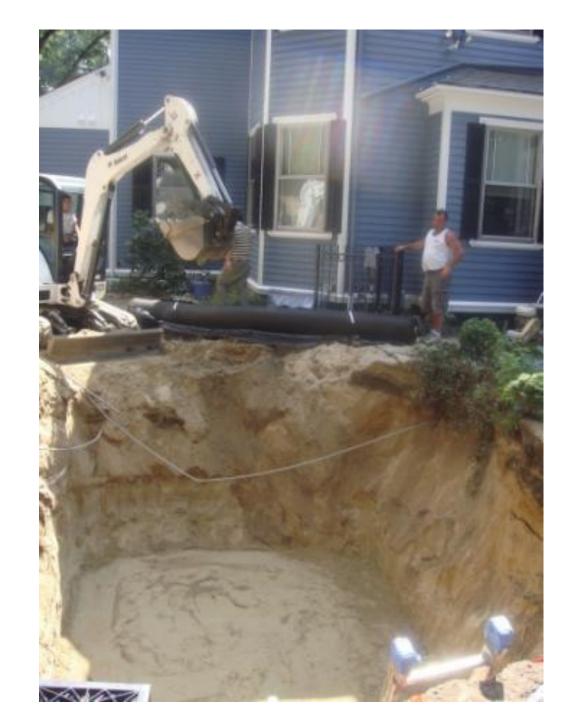

# Excavation for the 4,000 Gallon Basin

#### Deep to Support Vehicular Loading

Actual Storage Significantly More than 4,000 gallons