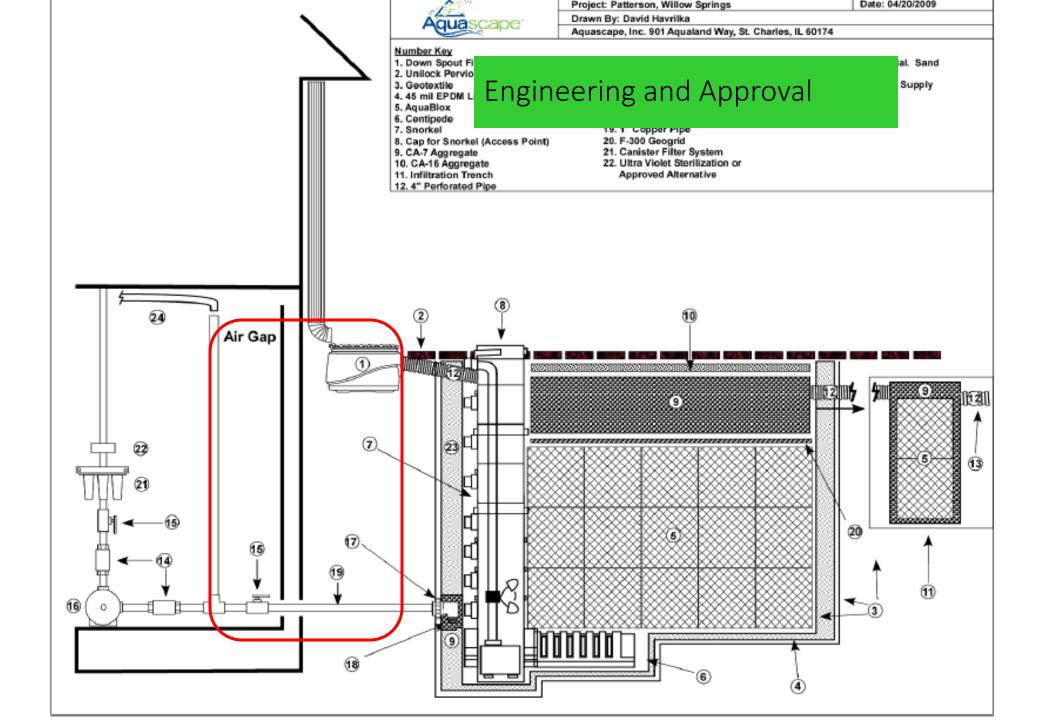

#### Snorkel Vault™

#### Water Make-up System

#### Provides alternative source of water during low water levels

#### Control Switch – Dosing Float

#### Water Make-up Added Inside

#### Plumbing and Filtration