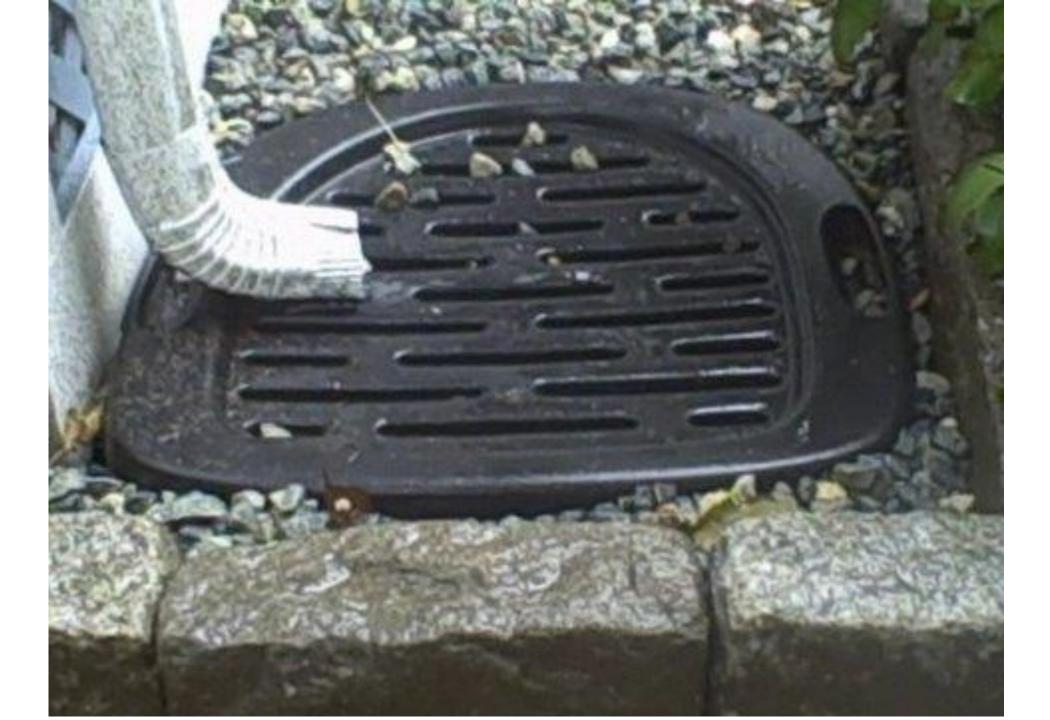

## Residential Stormwater Solutions with Rainxchange

Fred Pape
Specialty Projects Manager





#### Gordon Residence Newton, Massachusetts

- Decorative Fountain Rock RainXchange® System with a 4,000 gallon storage basin
- 1,000 gallon system for hand watering garden
- 2,400 sq.ft. Permeable Driveway
- Irrigation System

#### The Customer Is: Green Gardener



**Avoiding Pesticides and Chemical** 









## 2,400 sq. ft. asphalt driveway



# Excavation for the 4,000 Gallon Basin



#### Deep to Support Vehicular Loading

Actual Storage Significantly More than 4,000 gallons







# Fountain Rock Hand Picked By The Owner

-The fountain aerates the water keeping it clean and tells the story of what is happening below.





Fully Automated Irrigation with Municipal Back-up



## Before...







### Happy Homeowner



## RainXchange™ Pilot Project Palos, IL

- Tear down home project
- City planners concerned with stormwater
- Used a permeable pavers in combination with a RainXchange™ system to address their concerns
- Decorative Fountain and Pondless<sup>®</sup> Waterfall with a 3,000 gallon RainXchange<sup>™</sup>
   System
- Homeowner wants to use the rainwater for irrigation and to flush toilets





#### 3,000 Gallon Basin



#### Sized Accordingly



#### Snorkel Vault™



#### Water Make-up System



#### Provides alternative source of water during low water l