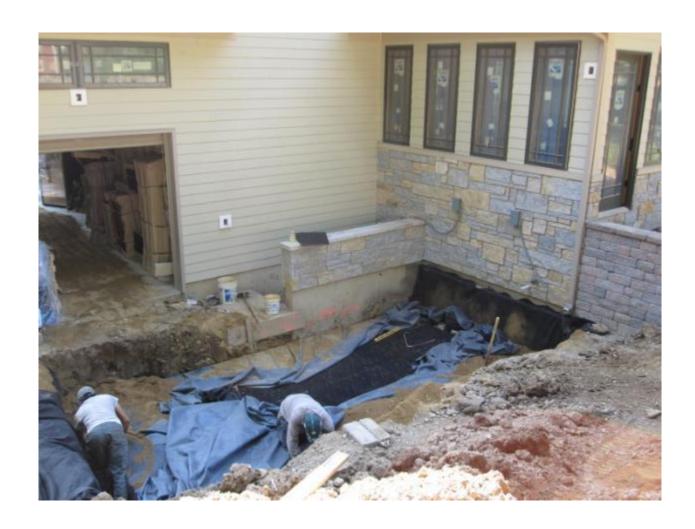

## RainXchange™ Pilot Project Palos, IL

- Tear down home project
- City planners concerned with stormwater
- Used a permeable pavers in combination with a RainXchange™ system to address their concerns
- Decorative Fountain and Pondless<sup>®</sup> Waterfall with a 3,000 gallon RainXchange<sup>™</sup>
   System
- Homeowner wants to use the rainwater for irrigation and to flush toilets

#### 3,000 Gallon Basin

#### Sized Accordingly