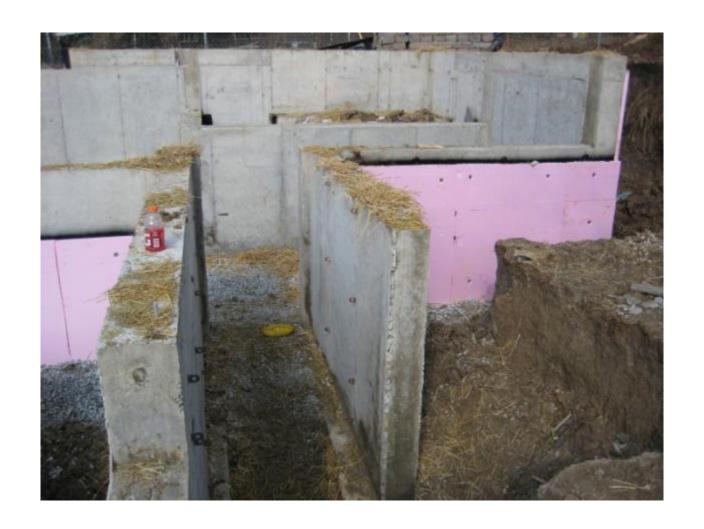

# Excavation for the 4,000 Gallon Basin

#### Deep to Support Vehicular Loading

Actual Storage Significantly More than 4,000 gallons