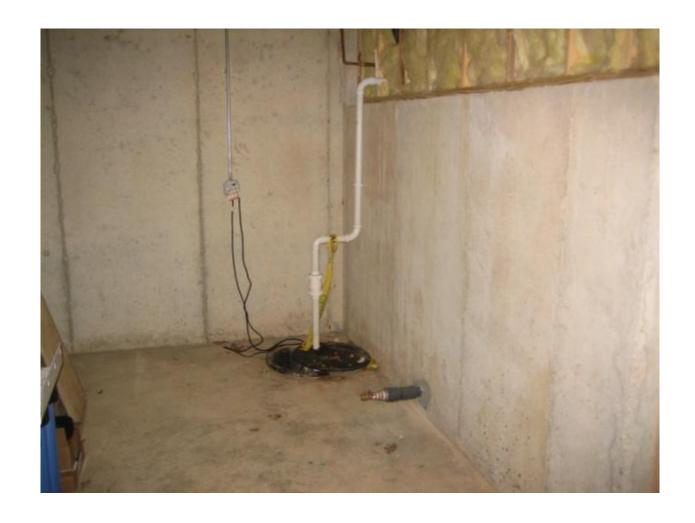

f what is happening below.





Fully Automated Irrigation with Municipal Back-up



## Before...







### Happy Homeowner



## RainXchange™ Pilot Project Palos, IL

- Tear down home project
- City planners concerned with stormwater
- Used a permeable pavers in combination with a RainXchange™ system to address their concerns
- Decorative Fountain and Pondless<sup>®</sup> Waterfall with a 3,000 gallon RainXchange<sup>™</sup>
   System
- Homeowner wants to use the rainwater for irrigation and to flush toilets





#### 3,000 Gallon Basin



#### Sized Accordingly



#### Snorkel Vault™



#### Water Make-up System



#### Provides alternative source of water during low water levels



#### Control Switch – Dosing Float



#### Water Make-up Added Inside





#### Plumbing and Filtration



# TOILET WATER IS NOT SAFE FOR DRINKING

#### Drinking Water Standards