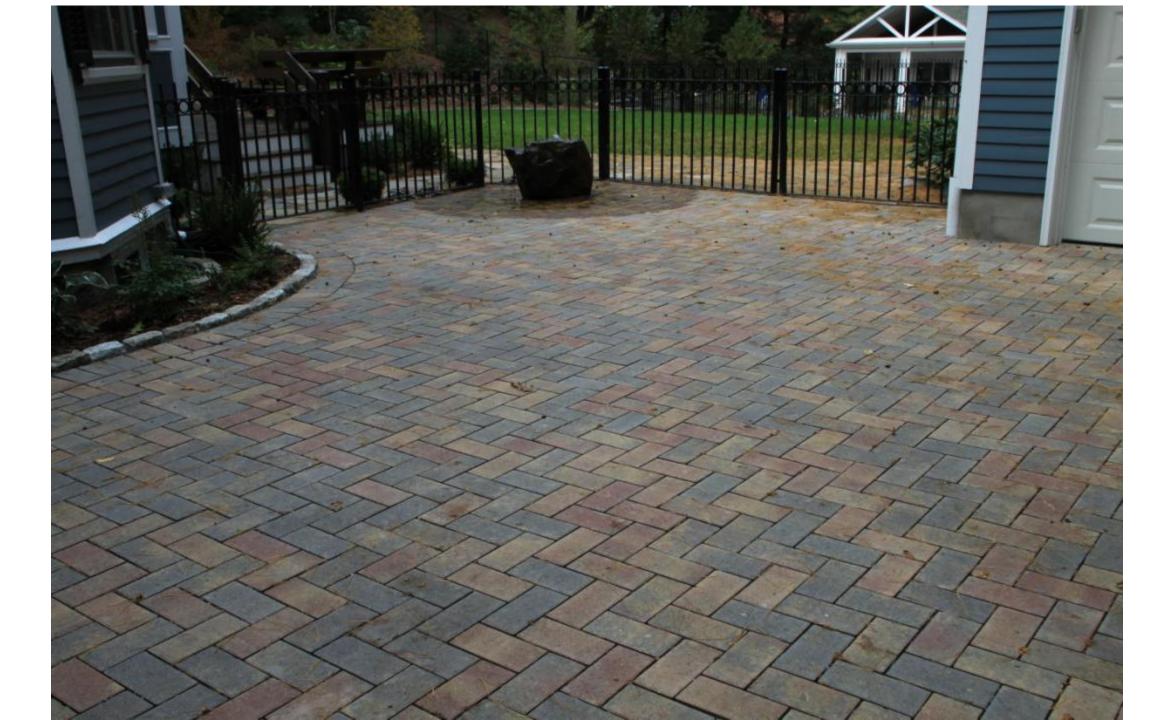

#### Gordon Residence Newton, Massachusetts

- Decorative Fountain Rock RainXchange® System with a 4,000 gallon storage basin
- 1,000 gallon system for hand watering garden
- 2,400 sq.ft. Permeable Driveway
- Irrigation System