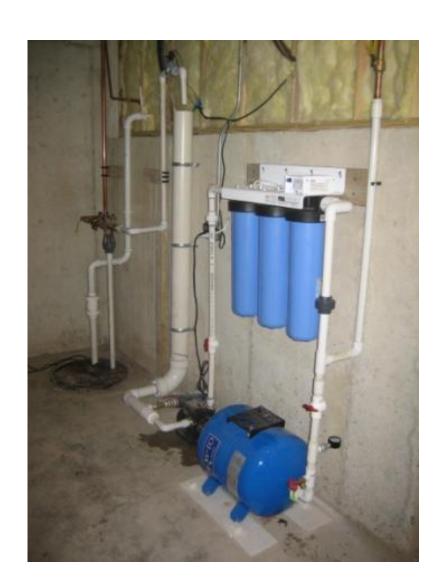

Back-up



## Before...







### Happy Homeowner



## RainXchange™ Pilot Project Palos, IL

- Tear down home project
- City planners concerned with stormwater
- Used a permeable pavers in combination with a RainXchange™ system to address their concerns
- Decorative Fountain and Pondless<sup>®</sup> Waterfall with a 3,000 gallon RainXchange<sup>™</sup>
   System
- Homeowner wants to use the rainwater for irrigation and to flush toilets





#### 3,000 Gallon Basin



#### Sized Accordingly



#### Snorkel Vault™



#### Water Make-up System



#### Provides alternative source of water during low water levels



#### Control Switch – Dosing Float



#### Water Make-up Added Inside





#### Plumbing and Filtration



# TOILET WATER IS NOT SAFE FOR DRINKING

#### Drinking Water Standards