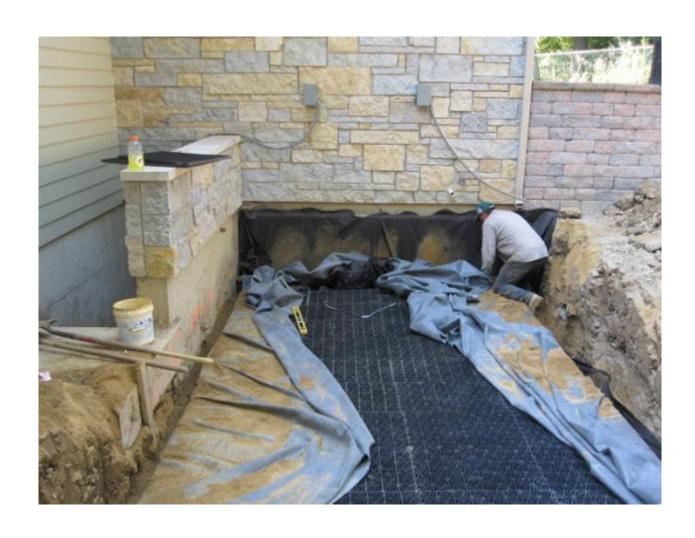

## RainXchange™ Pilot Project Palos, IL

- Tear down home project
- City planners concerned with stormwater
- Used a permeable pavers in combination with a RainXchange™ system to address their concerns
- Decorative Fountain and Pondless<sup>®</sup> Waterfall with a 3,000 gallon RainXchange<sup>™</sup>
   System
- Homeowner wants to use the rainwater for irrigation and to flush toilets

#### 3,000 Gallon Basin

#### Sized Accordingly