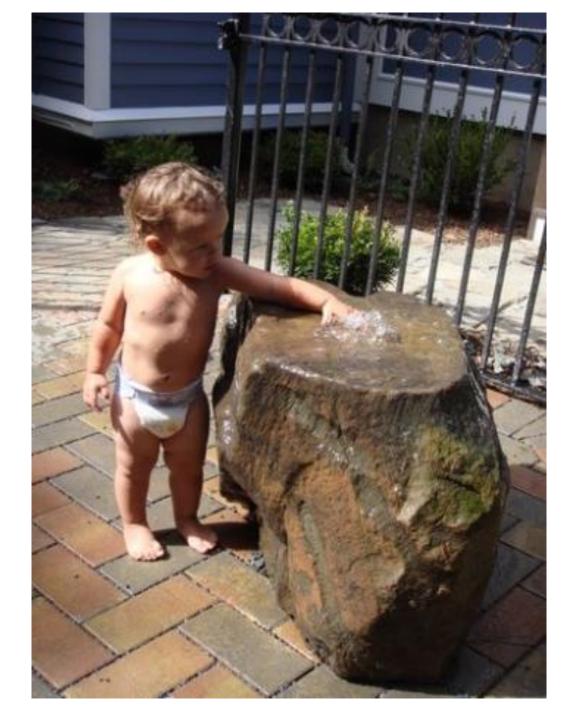

# Fountain Rock Hand Picked By The Owner

-The fountain aerates the water keeping it clean and tells the story of what is happening below.

Fully Automated Irrigation with Municipal Back-up

### Happy Homeowner