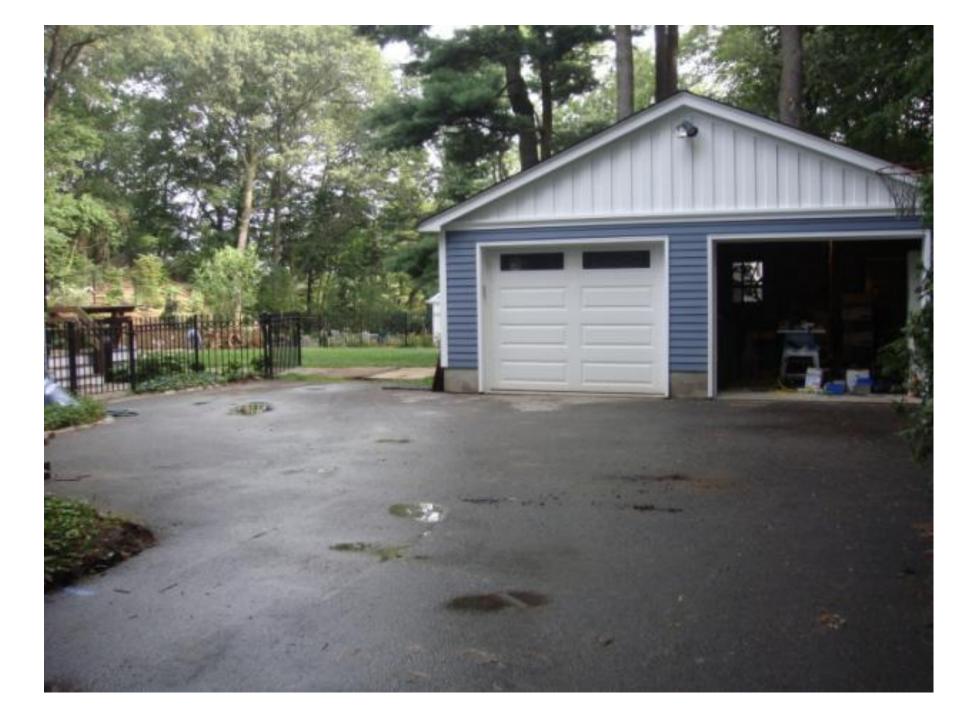

Residential Stormwater Solutions with Rainxchange

Fred Pape
Specialty Projects Manager





#### Gordon Residence Newton, Massachusetts

- Decorative Fountain Rock RainXchange® System with a 4,000 gallon storage basin
- 1,000 gallon system for hand watering garden
- 2,400 sq.ft. Permeable Driveway
- Irrigation System

#### The Customer Is: Green Gardener



**Avoiding Pesticides and Chemical** 









## 2,400 sq. ft. asphalt driveway



# Excavation for the 4,000 Gallon Basin



#### Deep to Support Vehicular Loading

Actual Storage Significantly More than 4,000 gallons







# Fountain Rock Hand Picked By The Owner

-The fountain aerates the water keeping it clean and tells the story of what is happening below.





Fully Automated Irrigation with Municipal Back-up



## Before...







### Happy Homeowner



## RainXchange™ Pilot Project Palos, IL

- Tear down home project
- City planners concerned with stormwater
- Used a permeable pavers in combination with a RainXchange™ system to address their concerns
- Decorative Fountain and Pondless<sup>®</sup> Waterfall with a 3,000 gallon RainXchange<sup>™</sup>
   System
- Homeowner wants to use the rainwater for irrigation and to flush toilets





#### 3,000 Gallon Basin



#### Sized Accordingly



#### Snorkel Vault™



#### Water Make-up System



#### Provides alternative source of water during low water levels



#### Control Switch – Dosing Float



#### Water Make-up Added Inside





#### Plumbing and Filtration



# TOILET WATER IS NOT SAFE FOR DRINKING

#### Drinking Water Standards