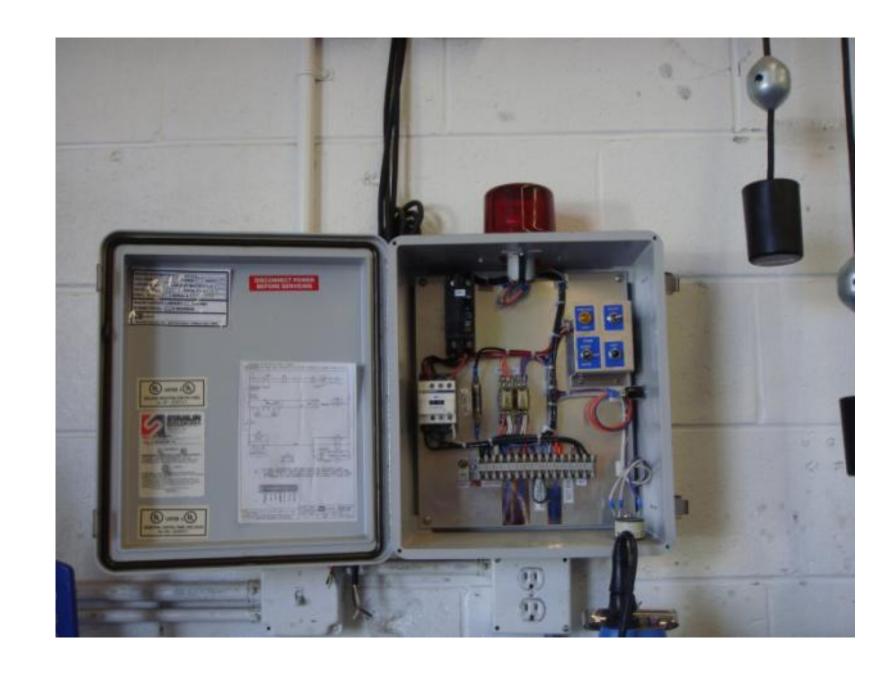

## Residential Stormwater Solutions with Rainxchange

Fred Pape
Specialty Projects Manager





#### Gordon Residence Newton, Massachusetts

- Decorative Fountain Rock RainXchange® System with a 4,000 gallon storage basin
- 1,000 gallon system for hand watering garden
- 2,400 sq.ft. Permeable Driveway
- Irrigation System

#### The Customer Is: Green Gardener



**Avoiding Pesticides and Chemical** 









## 2,400 sq. ft. asphalt driveway



# Excavation for the 4,000 Gallon Basin



#### Deep to Support Vehicular Loading

Actual Storage Significantly More than 4,000 gallons







# Fountain Rock Hand Picked By The Owner

-The fountain aerates the water keeping it clean and tells the story of what is happening below.





Fully Automated Irrigation with Municipal Back-up



## Before...







### Happy Homeowner



## RainXchange™ Pilot Project Palos, IL

- Tear down home project
- City planners concerned with stormwater
- Used a permeable pavers in combination with a RainXchange™ system to address their concerns
- Decorative Fountain and Pondless<sup>®</sup> Waterfall with a 3,000 gallon RainXchange<sup>™</sup>
   System
- Homeowner wants to use the rainwater for irrigation and to flush toilets





#### 3,000 Gallon Basin



#### Sized Accordingly



#### Snorkel Vault™



#### Water Make-up System



#### Provides alternative source of water during low water levels



#### Control Switch – Dosing Float



#### Water Make-up Added Inside





#### Plumbing and Filtration



# TOILET WATER IS NOT SAFE FOR DRINKING

#### Drinking Water Standards