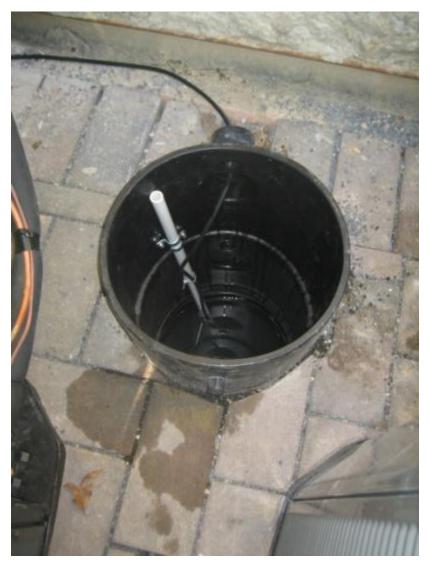

#### Snorkel Vault™

#### Water Make-up System

#### Control Switch – Dosing Float