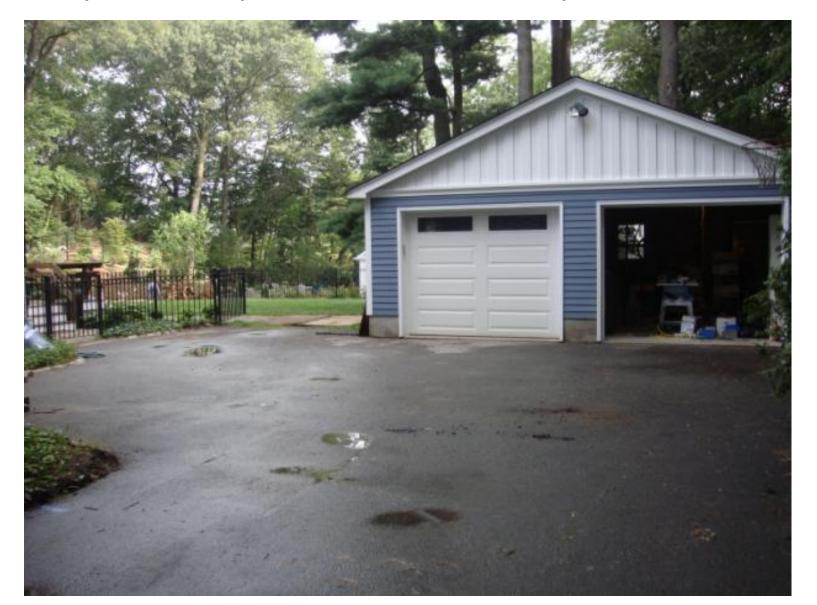

## Residential Stormwater Solutions with Rainxchange

Fred Pape
Specialty Projects Manager





#### Gordon Residence Newton, Massachusetts

- Decorative Fountain Rock RainXchange® System with a 4,000 gallon storage basin
- 1,000 gallon system for hand watering garden
- 2,400 sq.ft. Permeable Driveway
- Irrigation System

#### The Customer Is: Green Gardener



**Avoiding Pesticides and Chemical** 









## 2,400 sq. ft. asphalt driveway



# Excavation for the 4,000 Gallon Basin



#### Deep to Support Vehicular Loading

Actual Storage Significantly More than 4,000 gallons







# Fountain Rock Hand Picked By The Owner

-The fountain aerates the water keeping it clean and tells the story of what is happening below.





Fully Automated Irrigation with Municipal Back-up



## Before...







### Happy Homeowner



## RainXchange™ Pilot Project Palos, IL

- Tear down home project
- City planners concerned with stormwater
- Used a permeable pavers in combination with a RainXchange™ system to address their concerns
- Decorative Fountain and Pondless<sup>®</sup> Waterfall with a 3,000 gallon RainXchange<sup>™</sup>
   System
- Homeowner wants to use the rainwater for irrigation and to flush toilets





#### 3,000 Gallon Basi