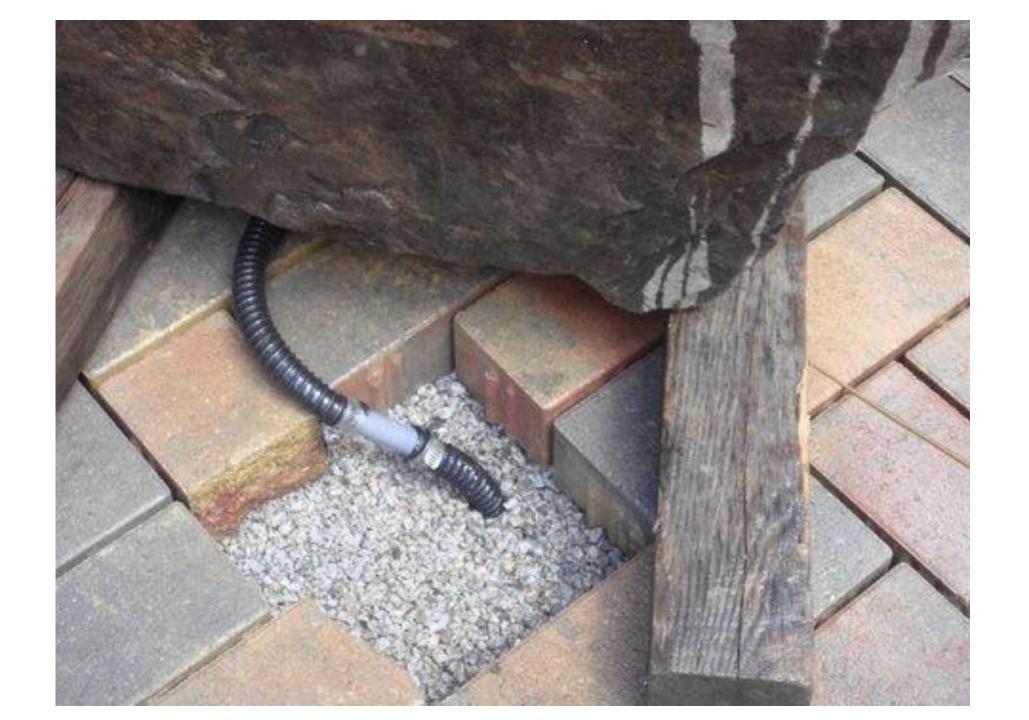

#### Water Make-up System

#### Provides alternative source of water during low water levels