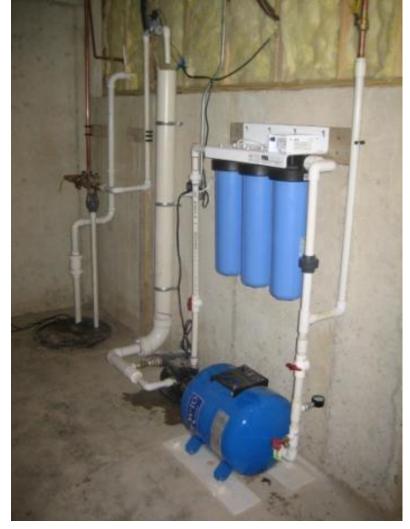

g it clean and tells the story of what is happening below.





Fully Automated Irrigation with Municipal Back-up



## Before...







### Happy Homeowner



## RainXchange™ Pilot Project Palos, IL

- Tear down home project
- City planners concerned with stormwater
- Used a permeable pavers in combination with a RainXchange™ system to address their concerns
- Decorative Fountain and Pondless<sup>®</sup> Waterfall with a 3,000 gallon RainXchange<sup>™</sup>
   System
- Homeowner wants to use the rainwater for irrigation and to flush toilets





#### 3,000 Gallon Basin



#### Sized Accordingly



#### Snorkel Vault™



#### Water Make-up System



#### Provides alternative source of water during low water levels



#### Control Switch – Dosing Float



#### Water Make-up Added Inside





#### Plumbing and Filtration



# TOILET WATER IS NOT SAFE FOR DRINKING

#### Drinking Water Standards