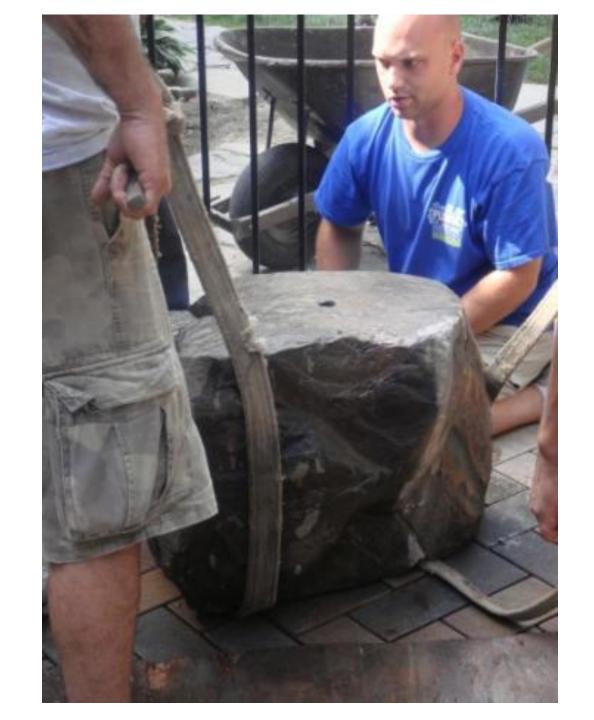

# Excavation for the 4,000 Gallon Basin

#### Deep to Support Vehicular Loading

Actual Storage Significantly More than 4,000 gallons