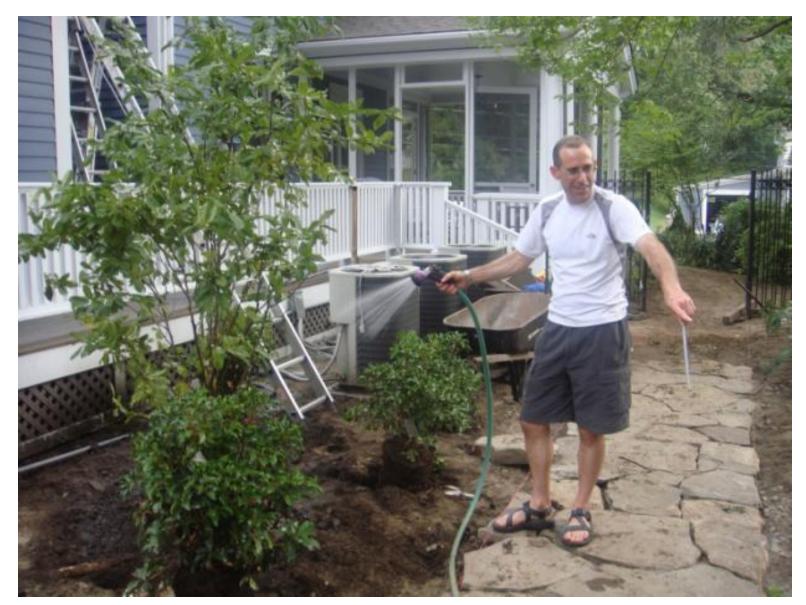

# Fountain Rock Hand Picked By The Owner

-The fountain aerates the water keeping it clean and tells the story of what is happening below.

Fully Automated Irrigation with Municipal Back-up